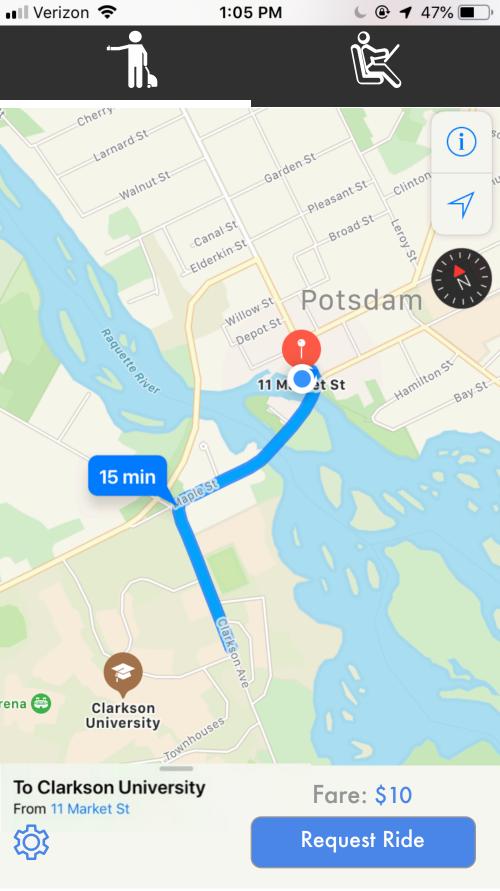

**University Email** 

**Password** 

Login

Forgot Password? New to Knight Ride? Sign up





# Sign up

Full Name

University Email

**Password** 

Create Account



























### Ride Requests

16 Pierrepont Dr to 10 Clarkson Ave

Fare: \$10

24 Bay St to 10 Clarkson Ave

Fare: \$10









## Settings

Ride History

Report Lost Item

Terms of Use

Help

Logout













## Ride History

16 Pierrepont Dr 10 Clarkson Ave

Rider: Jayke Marsh

Profit:

\$5

25 Bay St 10 Clarkson Ave

Rider: Mayke Jarsh

Profit: \$5















#### Ride History

17 Pierrepont Dr 10 Clarkson Ave

Driver: Tayke Darsh

Fare:

\$5

25 Bay St 10 Clarkson Ave

Driver: Dayke Farsh

Fare:

\$5







File Report







Date

Other Comments

File Report