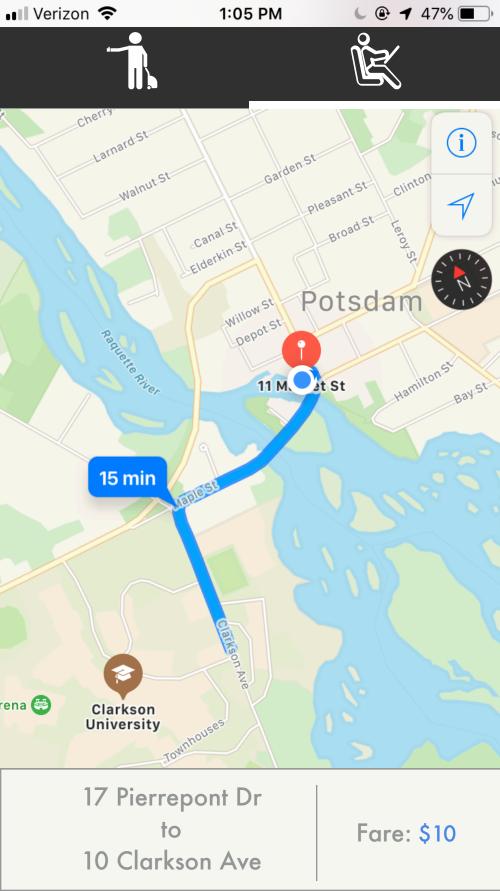

### Ride Requests

16 Pierrepont Dr to 10 Clarkson Ave

Fare: \$10

24 Bay St to 10 Clarkson Ave

Fare: \$10