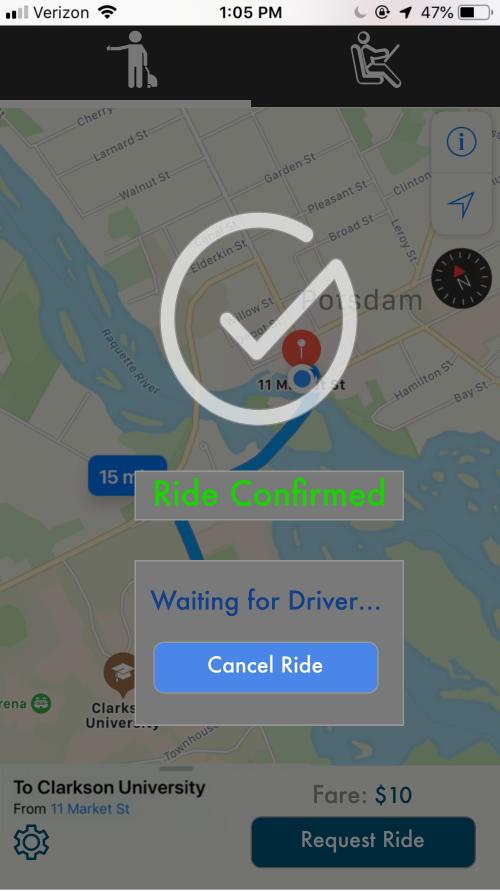

### Ride Requests

16 Pierrepont Dr to 10 Clarkson Ave

Fare: \$10

24 Bay St to 10 Clarkson Ave

Fare: \$10