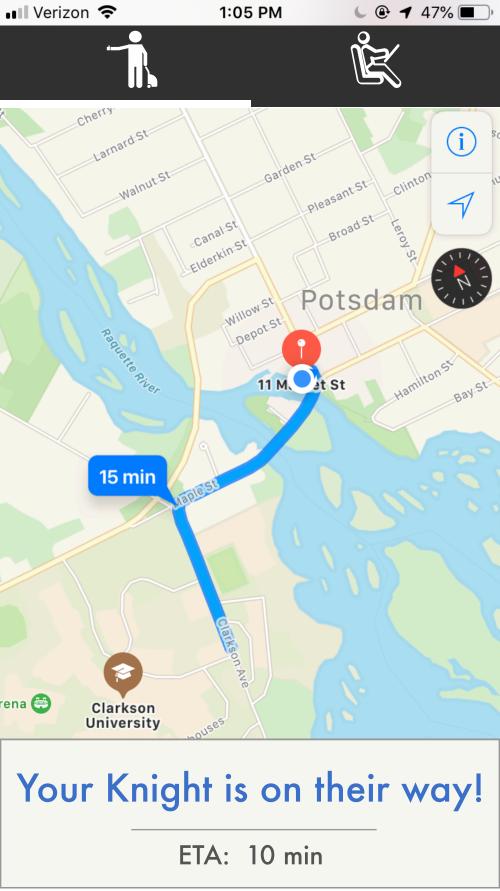

### Ride Requests

16 Pierrepont Dr to 10 Clarkson Ave

Fare: \$10

24 Bay St to 10 Clarkson Ave

Fare: \$10